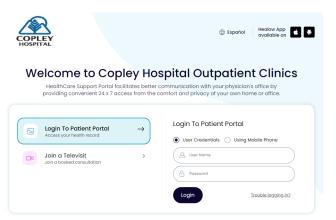

### 4. Enter your login credentials and click the "Login" button

If you haven't already created an account, you can click on the "Enroll Now" link below the login fields.